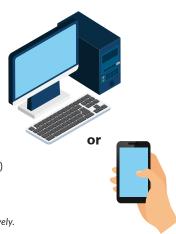

# Step 1

# Fill In The Self-Declaration Form

- Pre-registration via link (via the link provided by staff)
- Walk-in registration (placed at point of entry)

\*Based on organisation SOP respectively.