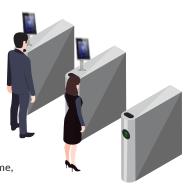

# Step 2

# Verification & Fever Detection

Head over to the terminal. Face recognition to capture time, attendance & simultaneously detects your temperature – and data is wired to HR system. (optional)