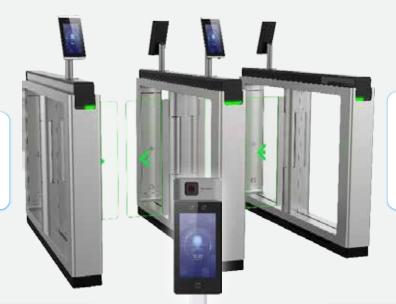

## **Products Highlights**

## **Thermal Face Recognition Terminal**

### **Flexible Deployment**

Supporting wall mounting, floor standing with mounting pole and mounting on turnstiles.

# Various Verification Methods

Supporting fast temperature measurement and face/card recognition with fever screening.