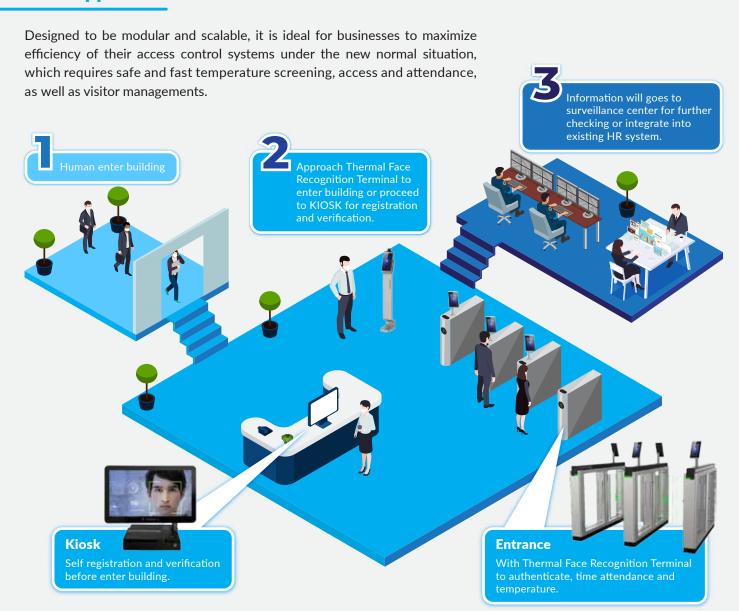

# **How It Works?**

# Step 1

# Fill In The Self-Declaration Form

- Pre-registration via link (via the link provided by staff)
- Walk-in registration (placed at point of entry)

\*Based on organisation SOP respectively.

# Step 2

# Verification & Fever Detection

Head over to the terminal. Face recognition to capture time, attendance & simultaneously detects your temperature – and data is wired to HR system. (optional)