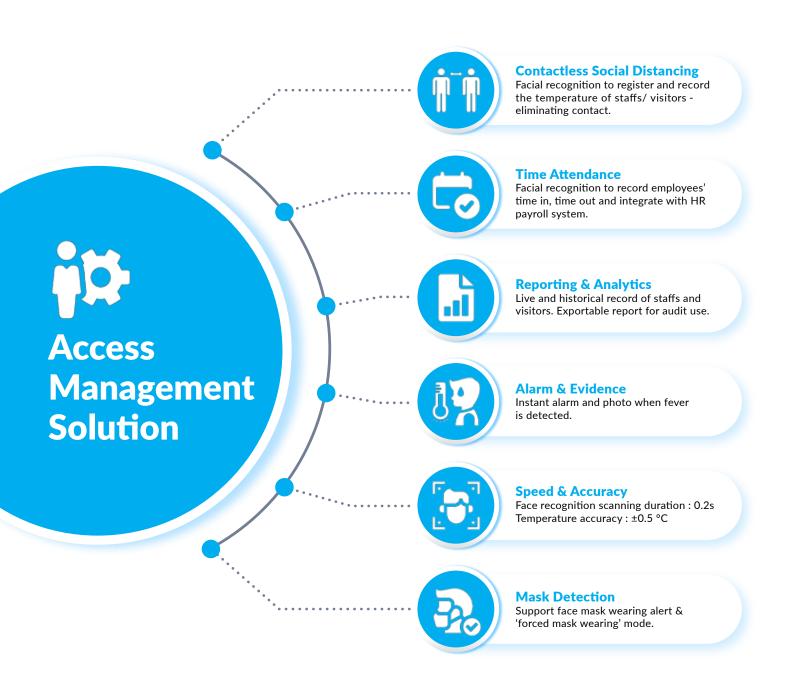

# **Why AMS For Your Business?**

## **Compliancy**

Compliance with SOP imposed by MITI & authorities

# **Contact Tracing**

Manage & track COVID-19 outbreak and contain the spread

# Integration with HR System

Collect staff and visitor info for future reference and monitoring